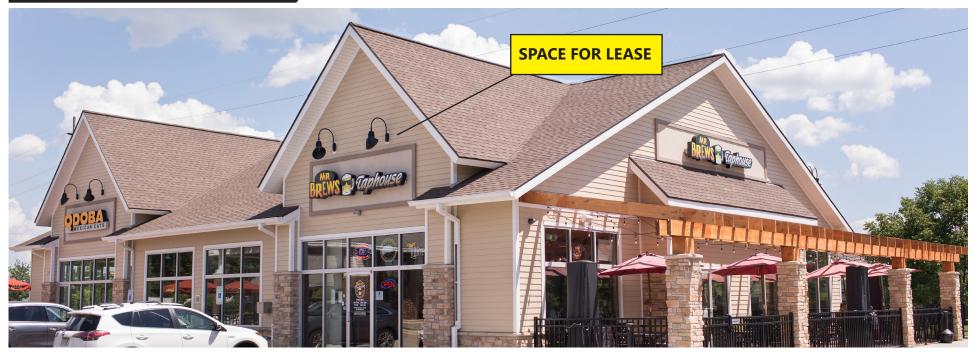

#### **Retail Space for Lease**

103 West Broadway, Monona, WI

#### **Building Details**

- 4,900 sq. ft. retail center located on the hard corner of Monona Drive and West Broadway
- 2,466 sq. ft. available
- Join Odoba Mexican Grill
- 8/1,000 parking ratio
- Built in 2015