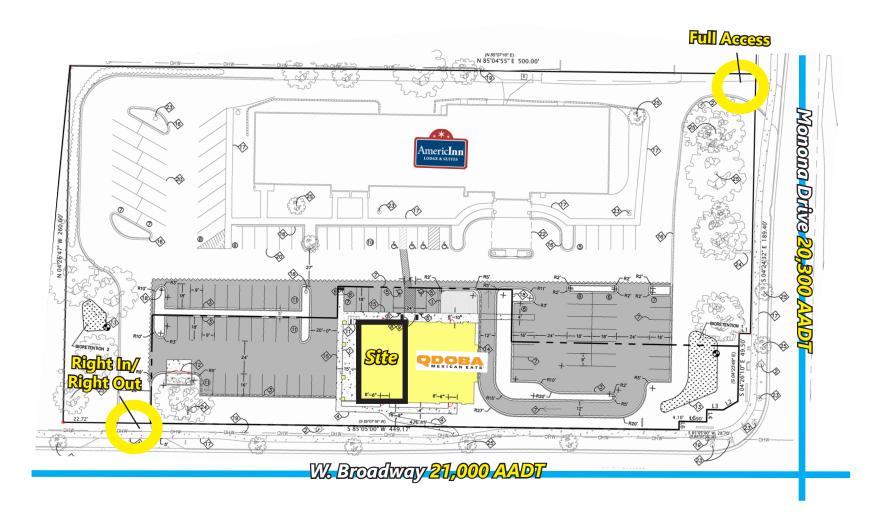

#### **Building Details**

- 4,900 sq. ft. retail center located on the hard corner of Monona Drive and West Broadway
- 2,466 sq. ft. available
- Join Odoba Mexican Grill
- 8/1,000 parking ratio
- Built in 2015