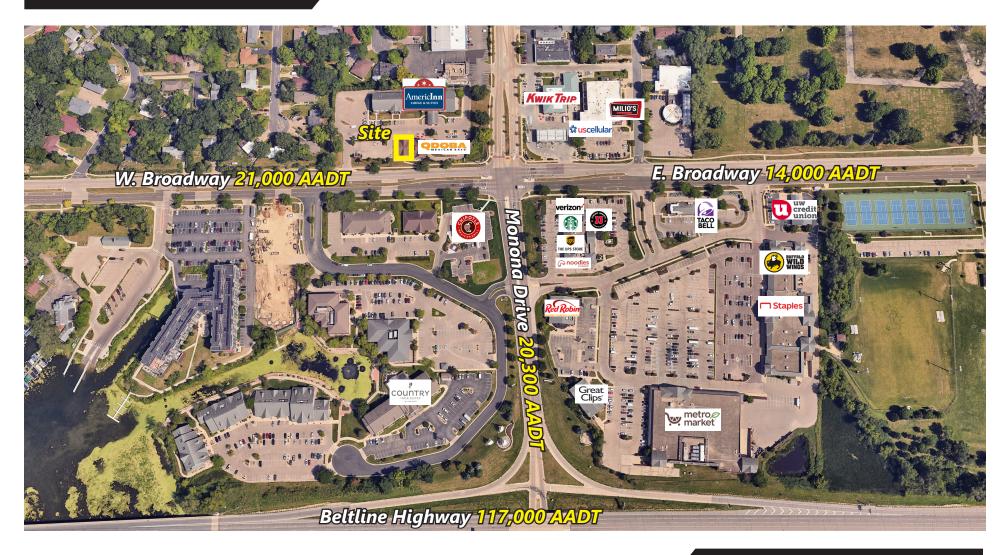

Lease Rate: \$35.00 sq. ft. NNN

NNN Operating Expenses Estimate: \$9.60 sq. ft.

| Drivetime<br>Demographics | 1 Mile   | 3 Miles   | 5 Miles  |
|---------------------------|----------|-----------|----------|
| Population                | 6,249    | 39,269    | 172,937  |
| Avg. H.H. Income          | \$85,569 | \$110,214 | \$97,618 |