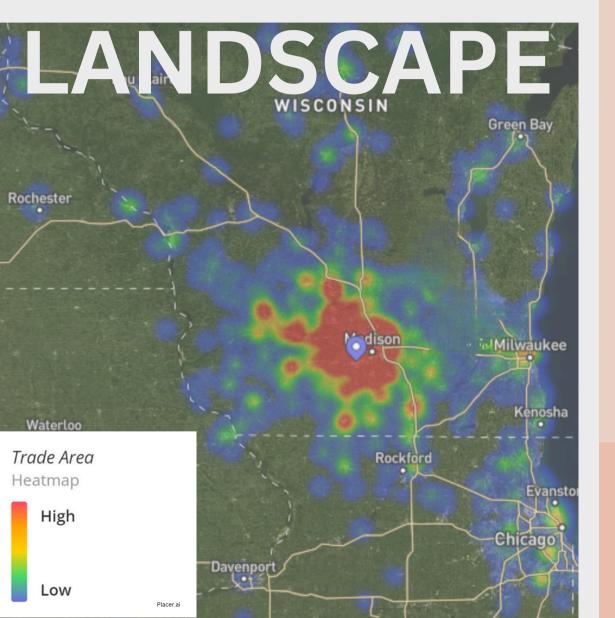

## MARKET

As one of the Madison area's most dominant retail and dining destinations, Greenway Station is located in the affluent community of Middleton, Wisconsin. The property features a diverse retail base which is densely surrounded by multifamily projects, hotels and class A office buildings.

Visit Stats by Year

Visits: 2.5M

Visitors: 678.3K

**Visit Frequency: 3.72** 

### GREATER MADISON AREA

Population: 563,951

Median Age: 35.9

Income Per Capita: \$44,372

Median Household Income: \$77,221

CONSIV