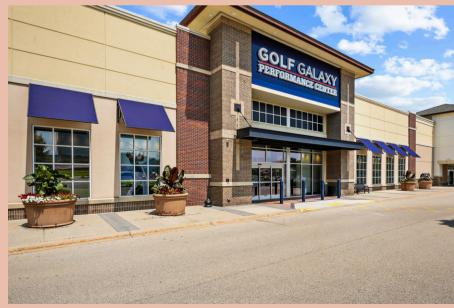

# EVERYTHING YOU NEED AND MORE

Greenway Station in Middleton is a collection of retailers, restaurants, specialty stores and amenities. Anchored by the areas only Coopers Hawk Winery, Golf Galaxy Performance Center, DSW, Marshalls and Home Goods, Greenway Station is a central shopping and gathering place for the residents of the west Madison MSA. 300,000 sq. ft. of leasable area strategically located to capitalize on proximity to Madison's more affluent population.