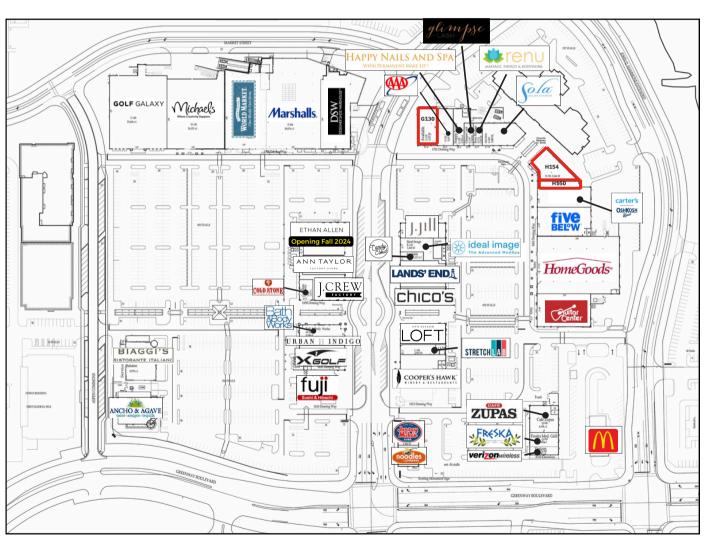

## GALWAY RETAIL SPACE FOR LEASE

| SPACE | AVAILABLE<br>SQ. FT. |
|-------|----------------------|
| G130  | 4,233                |
| H150  | 2,401                |
| H154  | 5,066                |
| TOTAL | 11,700               |